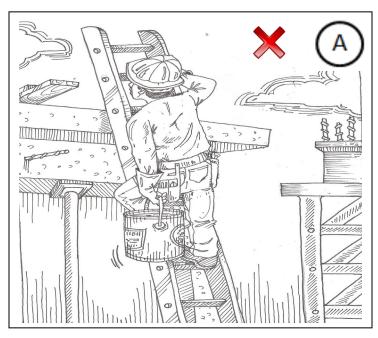

| Name:                                              |  |
|----------------------------------------------------|--|
| Date:                                              |  |
| Mark every set of pictures in the following manner |  |

If you would do the job like in the drawing, mark a 🖌 inside the box.

If you would <u>not</u> do the job like in the drawing, mark a  $\times$  inside the box.

When you're done, there should be only one and two X for each page.