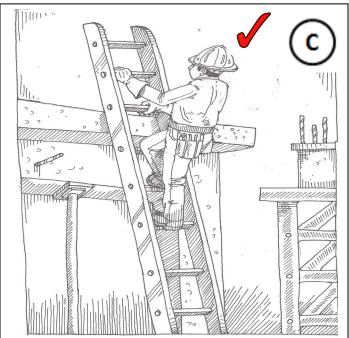

| Name:                                              |  |
|----------------------------------------------------|--|
| Date:                                              |  |
| Mark every set of pictures in the following manner |  |

If you would do the job like in the drawing, mark a 🖌 inside the box.

If you would <u>not</u> do the job like in the drawing, mark a  $\times$  inside the box.

When you're done, there should be only one and two X for each page.