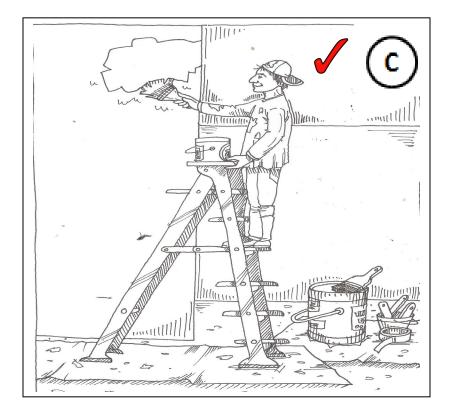

| Name:                                              |  |
|----------------------------------------------------|--|
| Date:                                              |  |
| Mark every set of pictures in the following manner |  |

If you would do the job like in the drawing, mark a 🖌 inside the box.

If you would <u>not</u> do the job like in the drawing, mark a  $\times$  inside the box.

When you're done, there should be only one and two X for each page.