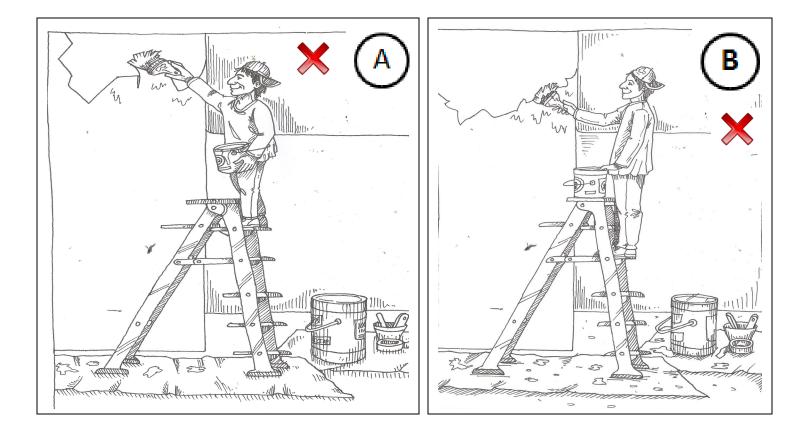

| Name:                                              |  |
|----------------------------------------------------|--|
| Date:                                              |  |
| Mark every set of pictures in the following manner |  |

If you would do the job like in the drawing, mark a 🖌 inside the box.

If you would <u>not</u> do the job like in the drawing, mark a  $\times$  inside the box.

When you're done, there should be only one and two X for each page.