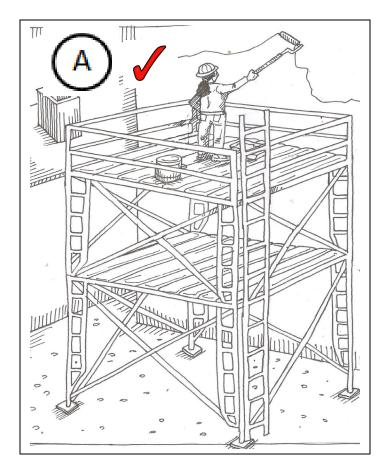

| Name:                                              |  |
|----------------------------------------------------|--|
| Date:                                              |  |
| Mark every set of pictures in the following manner |  |

If you would do the job like in the drawing, mark a 🖌 inside the box.

If you would <u>not</u> do the job like in the drawing, mark a  $\times$  inside the box.

When you're done, there should be only one and two X for each page.