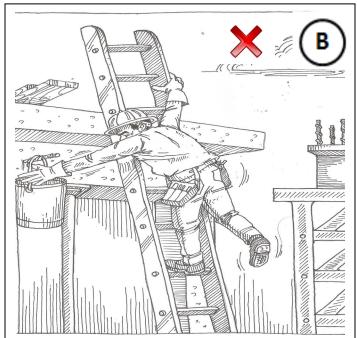

| Name:                                              |  |
|----------------------------------------------------|--|
| Date:                                              |  |
| Mark every set of pictures in the following manner |  |

If you would do the job like in the drawing, mark a 🖌 inside the box.

If you would <u>not</u> do the job like in the drawing, mark a  $\times$  inside the box.

When you're done, there should be only one and two X for each page.