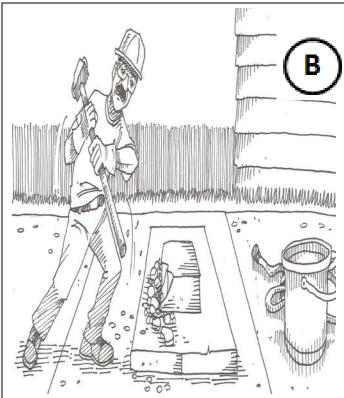

| Name: |  |
|-------|--|
|       |  |

Date:

Mark every set of pictures in the following manner:

If you would do the job like in the drawing, mark a inside the box

If you would <u>not</u> do the job like in the drawing, mark a inside the box