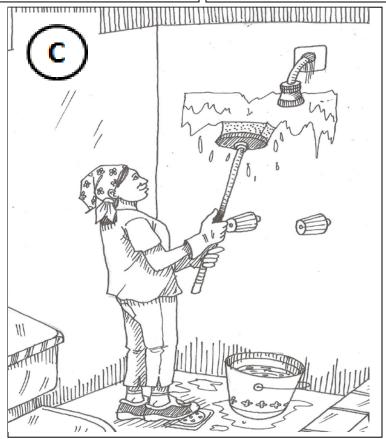

| Name: |  |
|-------|--|
|       |  |

Date:

Mark every set of pictures in the following manner:

If you would do the job like in the drawing, mark a inside the box

If you would <u>not</u> do the job like in the drawing, mark a inside the box