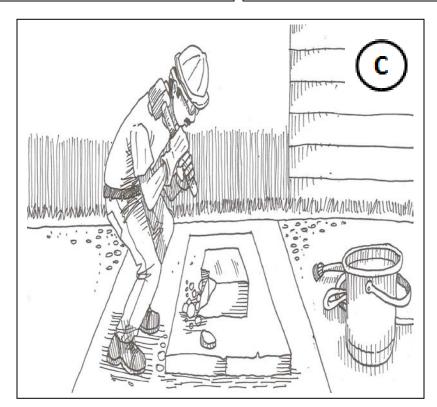

| Name: |  |
|-------|--|
|       |  |

Date:

Mark every set of pictures in the following manner:

If you would do the job like in the drawing, mark a inside the box

If you would <u>not</u> do the job like in the drawing, mark a inside the box