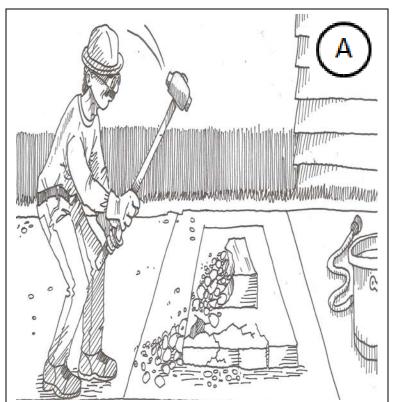

| Name: |  |
|-------|--|
|       |  |

Date:

Mark every set of pictures in the following manner:

If you would do the job like in the drawing, mark a inside the box

If you would <u>not</u> do the job like in the drawing, mark a inside the box