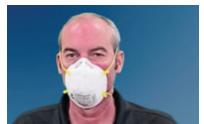

# **5** Как носить респиратор

Старайтесь не прикасаться к респиратору во время его использования. **Если прикоснулись – вымойте руки.** 

Примечание: если вы используете респиратор повторно, надевайте перчатки во время проверки и надевания респиратора. Старайтесь не прикасаться к лицу (включая глаза, нос и рот) во время этого процесса.