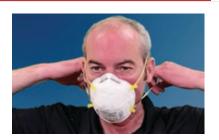

### Наденьте респиратор

Возьмите респиратор в руку таким образом, чтобы носовая часть находилась на кончиках пальцев, а резинки висели под рукой.

Накройте рот и нос респиратором и проверьте, что между лицом и респиратором нет зазоров (например, растительности на лице, волос и очков).

Наденьте резинку через голову и разместите ее на верхней части затылка. Если у вас есть вторая резинка, наденьте нижнюю на шею ниже ушей. Не перекрещивайте резинки.

Если у вашего респиратора есть металлический зажим для носа, при помощи кончиков пальцев обеих рук подгоните носовую часть под форму вашего носа.

# 4 Отрегулируйте респиратор

Разместите обе руки на респираторе. Быстро вдохните и выдохните. Если вы почувствуете утечку воздуха из носа, отрегулируйте носовую часть; если воздух выходит по краям респиратора, отрегулируйте резинки.