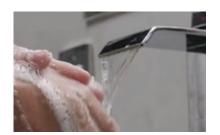

## 1 Вымойте руки

Вымойте руки водой с мылом или средством, содержащим не менее 60% спирта.