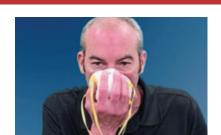

# **5** Как носить респиратор

Старайтесь не прикасаться к респиратору во время его использования. **Если прикоснулись – вымойте руки.** 

Примечание: если вы используете респиратор повторно, надевайте перчатки во время проверки и надевания респиратора. Старайтесь не прикасаться к лицу (включая глаза, нос и рот) во время этого процесса.