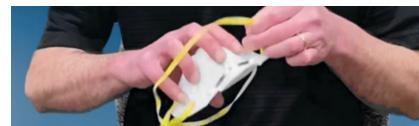

### Наденьте респиратор

Возьмите респиратор в руку таким образом, чтобы носовая часть находилась на кончиках пальцев, а резинки висели под рукой.

Накройте рот и нос респиратором и проверьте, что между лицом и респиратором нет зазоров (например, растительности на лице, волос и очков).

Наденьте резинку через голову и разместите ее на верхней части затылка. Если у вас есть вторая резинка, наденьте нижнюю на шею ниже ушей. Не перекрещивайте резинки.

Если у вашего респиратора есть металлический зажим для носа, при помощи кончиков пальцев обеих рук подгоните носовую часть под форму вашего носа.