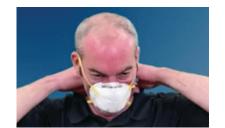

# 4 Отрегулируйте респиратор

Разместите обе руки на респираторе. Быстро вдохните и выдохните. Если вы почувствуете утечку воздуха из носа, отрегулируйте носовую часть; если воздух выходит по краям респиратора, отрегулируйте резинки.

Повторяйте эти действия до тех пор, пока респиратор не будет закреплен соответствующим образом. Если у вас это не получится, попробуйте надеть другой респиратор.