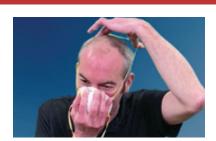

### Наденьте респиратор

Возьмите респиратор в руку таким образом, чтобы носовая часть находилась на кончиках пальцев, а резинки висели под рукой.

Накройте рот и нос респиратором и проверьте, что между лицом и респиратором нет зазоров (например, растительности на лице, волос и очков).