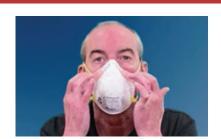

Наденьте резинку через голову и разместите ее на верхней части затылка. Если у вас есть вторая резинка, наденьте нижнюю на шею ниже ушей. Не перекрещивайте резинки.

Если у вашего респиратора есть металлический зажим для носа, при помощи кончиков пальцев обеих рук подгоните носовую часть под форму вашего носа.