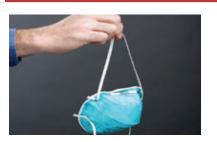

### **6** Как снимать респиратор

Вымойте руки.

Снимайте респиратор сзади. Не прикасайтесь к его передней части.