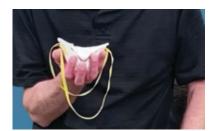

# 4 Отрегулируйте респиратор

Разместите обе руки на респираторе. Быстро вдохните и выдохните. Если вы почувствуете утечку воздуха из носа, отрегулируйте носовую часть; если воздух выходит по краям респиратора, отрегулируйте резинки.

Повторяйте эти действия до тех пор, пока респиратор не будет закреплен соответствующим образом. Если у вас это не получится, попробуйте надеть другой респиратор.