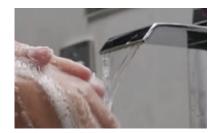

침

간단한 다음과 같은 순서 로방진 마스크를 올바르게 착용하시면 여러분을 비롯한 모두의 안전을 지킬 수 있습니다.

#### 1 손 씻기



비누와 물 또는60% 이상 알코올이 함유된 손세정제로 손을 씻습니다.

#### ② 마스크 점검



마스크가 손상되었는지 점검합니다. 마스크가 손상되었거나 축축하면 사용하지 마십시오.

#### ③ 마스크 착용



손에 마스크를 올린 후 코부분을 손가락 끝에잡고 마스크 밴드는 밑으로 늘어지도록 놓아 둡니다.



마스크로 입과 코를 가리고 안면과 마스크 사이에 틈새( 예: 수염, 머리카락, 안경)가 없는지 확인하십시오.



밴드를 머리 위로 올려 뒷머리 상단에 고정시킵니다. 밴드가 하나 더 있는 경우 하단 밴드를 목 주위와 귀 아래쪽에 고정시킵니다. 밴드가 교차하게 착용하지 마십시오.



마스크에 금속 소재의 코 밀착 클립이 있는 경우, 양손 손끝을 사용해 코 모양에 맞춰 클립을 눌러줍니다.

### 4 마스크 조정



마스크를 양손으로 감쌉니다. 숨을 빠르게 들이마신 후 내쉽니다. 코에서 공기가 새어나오면 코 클립 부분을 다시 조정합니다. 마스크 가장자리에서 공기가 새어나오면 밴드를 다시 조정합니다.



적절히 밀착될 때까지 위 과정을 반복합니다. 밀착이 잘 안 되는 경우 다른 호흡기를 사용하십시오.

## 5 마스크



사용 중에는 마스크를 만지지 마십시오. 혹시 만졌을 경우 손을 씻습니다.

참고: 마스크를 재사용할 경우장갑을 쓰시고 마스크 점검 후착용 하십시요. 착용 과정에서 안면(눈, 코, 입 포함)을 만지지 마십시오.

## ⑥ 마스크 벗기



먼저 손을 씻습니다.



뒤에서부터 마스크를 벗습니다. 마스크 앞쪽은 만지지 마십시오.

## 7 마스크 폐기



공급 부족으로 인해 마스크를 재사용할 필요가 없으면 밀봉된 뚜껑있는 쓰레기통에 버립니다. 손을 씻습니다.

자세한 내용은 짧은 동영상인 "마스크 쓰고 벗는 법"을 참조하십시오. ▶