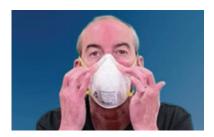

### 4 마스크 조정

마스크를 양손으로 감쌉니다. 숨을 빠르게 들이마신 후 내쉽니다. 코에서 공기가 새어나오면 코 클립 부분을 다시 조정합니다. 마스크 가장자리에서 공기가 새어나오면 밴드를 다시 조정합니다.

적절히 밀착될 때까지 위 과정을 반복합니다. 밀착이 잘 안 되는 경우 다른 호흡기를 사용하십시오.