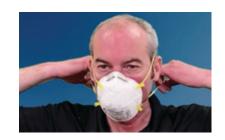

#### ③ 마스크 착용

손에 마스크를 올린 후 코부분을 손가락 끝에잡고 마스크 밴드는 밑으로 늘어지도록 놓아 둡니다.

마스크로 입과 코를 가리고 안면과 마스크 사이에 틈새( 예: 수염, 머리카락, 안경)가 없는지 확인하십시오.

밴드를 머리 위로 올려 뒷머리 상단에 고정시킵니다. 밴드가 하나 더 있는 경우 하단 밴드를 목 주위와 귀 아래쪽에 고정시킵니다. 밴드가 교차하게 착용하지 마십시오.

마스크에 금속 소재의 코 밀착 클립이 있는 경우, 양손 손끝을 사용해 코 모양에 맞춰 클립을 눌러줍니다.