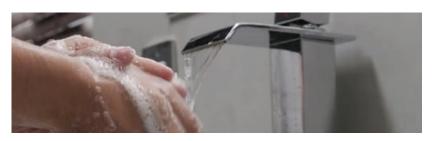

# 직장에서 방진 마스크를 올바르게 착용하는 7단계 지침

간단한 다음과 같은 순서 로방진 마스크를 올바르게 착용하시면 여러분을 비롯한 모두의 안전을 지킬 수 있습니다.

#### 1 손 씻기



비누와 물 또는60% 이상 알코올이 함유된 손세정제로 손을 씻습니다.

#### ② 마스크 점검



마스크가 손상되었는지 점검합니다. 마스크가 손상되었거나 축축하면 사용하지 마십시오.

#### ③ 마스크 착용



손에 마스크를 올린 후 코부분을 손가락 끝에잡고 마스크 밴드는 밑으로 늘어지도록 놓아 둡니다.



마스크로 입과 코를 가리고 안면과 마스크 사이에 틈새( 예: 수염, 머리카락, 안경)가 없는지 확인하십시오.



밴드를 머리 위로 올려 뒷머리 상단에 고정시킵니다. 밴드가 하나 더 있는 경우 하단 밴드를 목 주위와 귀 아래쪽에 고정시킵니다. 밴드가 교차하게 착용하지 마십시오.



마스크에 금속 소재의 코 밀착 클립이 있는 경우, 양손 손끝을 사용해 코 모양에 맞춰 클립을 눌러줍니다.

### 4 마스크 조정



마스크를 양손으로 감쌉니다. 숨을 빠르게 들이마신 후 내쉽니다. 코에서 공기가 새어나오면 코 클립 부분을 다시 조정합니다. 마스크 가장자리에서 공기가 새어나오면 밴드를 다시 조정합니다.



적절히 밀착될 때까지 위 과정을 반복합니다. 밀착이 잘 안 되는 경우 다른 호흡기를 사용하십시오.

## 5 마스크



사용 중에는 마스크를 만지지 마십시오. 혹시 만졌을 경우 손을 씻습니다.

참고: 마스크를 재사용할 경우장갑을 쓰시고 마스크 점검 후착용 하십시요. 착용 과정에서 안면(눈, 코, 입 포함)을 만지지 마십시오.

## ⑥ 마스크 벗기



먼저 손을 씻습니다.



뒤에서부터 마스크를 벗습니다. 마스크 앞쪽은 만지지 마십시오.

## 7 마스크 폐기



공급 부족으로 인해