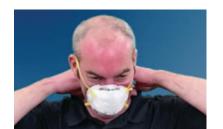

#### ③ 마스크 착용

손에 마스크를 올린 후 코부분을 손가락 끝에잡고 마스크 밴드는 밑으로 늘어지도록 놓아 둡니다.

마스크로 입과 코를 가리고 안면과 마스크 사이에 틈새( 예: 수염, 머리카락, 안경)가 없는지 확인하십시오.

밴드를 머리 위로 올려 뒷머리 상단에 고정시킵니다. 밴드가 하나 더 있는 경우 하단 밴드를 목 주위와 귀 아래쪽에 고정시킵니다. 밴드가 교차하게 착용하지 마십시오.

마스크에 금속 소재의 코 밀착 클립이 있는 경우, 양손 손끝을 사용해 코 모양에 맞춰 클립을 눌러줍니다.