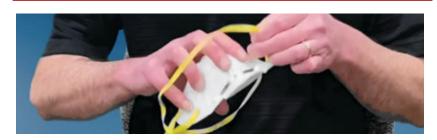

#### ③ 마스크 착용

손에 마스크를 올린 후 코부분을 손가락 끝에잡고 마스크 밴드는 밑으로 늘어지도록 놓아 둡니다.

마스크로 입과 코를 가리고 안면과 마스크 사이에 틈새( 예: 수염, 머리카락, 안경)가 없는지 확인하십시오.

밴드를 머리 위로 올려 뒷머리 상단에 고정시킵니다. 밴드가 하나 더 있는 경우 하단 밴드를 목 주위와 귀 아래쪽에 고정시킵니다. 밴드가 교차하게 착용하지 마십시오.

마스크에 금속 소재의 코 밀착 클립이 있는 경우, 양손 손끝을 사용해 코 모양에 맞춰 클립을 눌러줍니다.