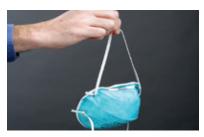

#### 1 손 씻기



비누와 물 또는60% 이상 알코올이 함유된 손세정제로 손을 씻습니다.

#### ② 마스크 점검



마스크가 손상되었는지 점검합니다. 마스크가 손상되었거나 축축하면 사용하지 마십시오.

#### ③ 마스크 착용



손에 마스크를 올린 후 코부분을 손가락 끝에잡고 마스크 밴드는 밑으로 늘어지도록 놓아 둡니다.



마스크로 입과 코를 가리고 안면과 마스크 사이에 틈새( 예: 수염, 머리카락, 안경)가 없는지 확인하십시오.



밴드를 머리 위로 올려 뒷머리 상단에 고정시킵니다. 밴드가 하나 더 있는 경우 하단 밴드를 목 주위와 귀 아래쪽에 고정시킵니다. 밴드가 교차하게 착용하지 마십시오.



마스크에 금속 소재의 코 밀착 클립이 있는 경우, 양손 손끝을 사용해 코 모양에 맞춰 클립을 눌러줍니다.

### 4 마스크 조정



마스크를 양손으로 감쌉니다. 숨을 빠르게 들이마신 후 내쉽니다. 코에서 공기가 새어나오면 코 클립 부분을 다시 조정합니다. 마스크 가장자리에서 공기가 새어나오면 밴드를 다시 조정합니다.



적절히 밀착될 때까지 위 과정을 반복합니다. 밀착이 잘 안 되는 경우 다른 호흡기를 사용하십시오.

## 5 마스크



사용 중에는 마스크를 만지지 마십시오. 혹시 만졌을 경우 손을 씻습니다.

참고: 마스크를 재사용할 경우장갑을 쓰시고 마스크 점검 후착용 하십시요. 착용 과정에서 안면(눈, 코, 입 포함)을 만지지 마십시오.

## ⑥ 마스크 벗기



먼저 손을 씻습니다.



뒤에서부터 마스크를 벗습니다. 마스크 앞쪽은 만지지 마십시오.

## 7 마스크 폐기



공급 부족으로 인해 마스크를 재사용할 필요가 없으면 밀봉된 뚜껑있는 쓰레기통에 버립니다. 손을 씻습니다.

자세한 내용은 짧은 동영상인 "마스크 쓰고 벗는 법"을 참조하십시오. ▶