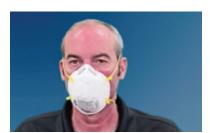

### 4 마스크 조정

마스크를 양손으로 감쌉니다. 숨을 빠르게 들이마신 후 내쉽니다. 코에서 공기가 새어나오면 코 클립 부분을 다시 조정합니다. 마스크 가장자리에서 공기가 새어나오면 밴드를 다시 조정합니다.

적절히 밀착될 때까지 위 과정을 반복합니다. 밀착이 잘 안 되는 경우 다른 호흡기를 사용하십시오.