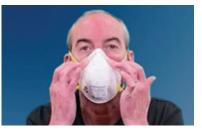

# ۳ وضع الكمامة

ضع الكمامة على يديك؛ بحيث يصبح الجزء الواقى للأنف على أطراف أصابعك، وتتدلى أشرطة الكمامة خلف يديك.

غط فمك وأنفك باستخدام الكمامة؛ وتأكد من عدم وجود فتحات (مثل: شعر الوجه، والشعر، والنظارة) بين وجهك والكمامة.

ضع الشريط على رأسك، وثبته على الجزء الأعلى الخلفي من رأسك. إذا كان هناك شريط آخر، فضع الشريط السفلي حول رقبتك وتحت الأذنين. لا تجعل الشريطين متقاطعين.

إذا كانت كمامتك تحتوي على مشبك أنف معدني، فاستخدم أطراف أصابع -كلتا يديك- لتشكيل منطقة الأنف حول أنفك.