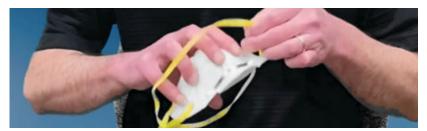

# ۳ وضع الكمامة

ضع الكمامة على يديك؛ بحيث يصبح الجزء الواقى للأنف على أطراف أصابعك، وتتدلى أشرطة الكمامة خلف يديك.

غط فمك وأنفك باستخدام الكمامة؛ وتأكد من عدم وجود فتحات (مثل: شعر الوجه، والشعر، والنظارة) بين وجهك والكمامة.

ضع الشريط على رأسك، وثبته على الجزء الأعلى الخلفي من رأسك. إذا كان هناك شريط آخر، فضع الشريط السفلي حول رقبتك وتحت الأذنين. لا تجعل الشريطين متقاطعين.

إذا كانت كمامتك تحتوي على مشبك أنف معدني، فاستخدم أطراف أصابع -كلتا يديك- لتشكيل منطقة الأنف حول أنفك.