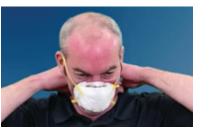

# 🚯 تعديل الكمامة

ضع كلا يديك على الكمامة. استنشق بسرعة ثم أخرج الهواء. إذا شعرت بتسريب للهواء من الأنف، فأعد ضبط الجزء الواقى للأنف؛ إذا كان التسرب من أطراف الكمامة، فأعد تعديل الشريطين

كرر الخطوة حتى تصبح مانعة للتسرب تجنب لمس الكمامة أثناء ارتدائها. بصورة مناسبة. إذا لم يمكنك جعلها مانعة للتسرب، فجرّب كمامة أخرى.