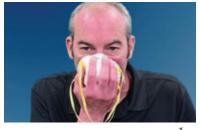

# 🚯 تعديل الكمامة

ضع كلا يديك على الكمامة. استنشق بسرعة ثم أخرج الهواء. إذا شعرت بتسريب للهواء من الأنف، فأعد ضبط الجزء الواقى للأنف؛ إذا كان التسرب من أطراف الكمامة، فأعد تعديل الشريطين

كرر الخطوة حتى تصبح مانعة للتسرب تجنب لمس الكمامة أثناء ارتدائها. بصورة مناسبة. إذا لم يمكنك جعلها مانعة للتسرب، فجرّب كمامة أخرى.