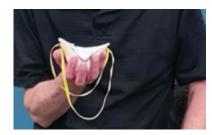

ضع الشريط على رأسك، وثبته على الجزء الأعلى الخلفي من رأسك. إذا كان هناك شريط آخر، فضع الشريط السفلي حول رقبتك وتحت الأذنين. لا تجعل الشريطين متقاطعين.

إذا كانت كمامتك تحتوي على مشبك أنف معدني، فاستخدم أطراف أصابع -كلتا يديك- لتشكيل منطقة الأنف حول أنفك.