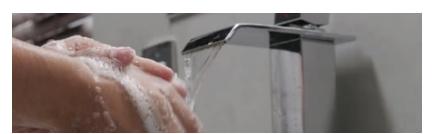

#### ۱ اغسل یدیك

اغسل يديك بالماء والصابون، أو باستخدام أحد المعقمات التي تحتوي على الكحول بتركيز ٦٠٪ على الأقل.