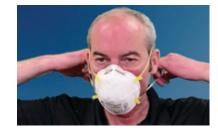

# 🚯 تعديل الكمامة

ضع كلا يديك على الكمامة. استنشق بسرعة ثم أخرج الهواء. إذا شعرت بتسريب للهواء من الأنف، فأعد ضبط الجزء الواقى للأنف؛ إذا كان التسرب من أطراف الكمامة، فأعد تعديل الشريطين

كرر الخطوة حتى تصبح مانعة للتسرب تجنب لمس الكمامة أثناء ارتدائها. بصورة مناسبة. إذا لم يمكنك جعلها مانعة للتسرب، فجرّب كمامة أخرى.