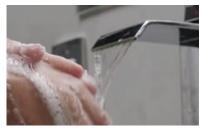

#### ۱ اغسل یدیك

اغسل يديك بالماء والصابون، أو باستخدام أحد المعقمات التي تحتوي على الكحول بتركيز ٦٠٪ على الأقل.