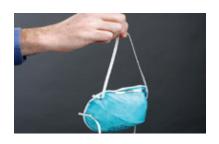

## **6** Retire Respiratè a

Lave men ou.

Retire respiratè a pa dèyè. Pa manyen devan an.

## **7** Jete Respiratè a

Si respiratè a pa bezwen re-itilize akoz mankman nan pwovizyon yo, jete l nan yon poubèl ki fèmen. Lave men w.

Pou plis enfòmasyon, gade videyo rapid sa, "Mete epi Retire yon Mask". ▶