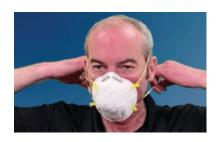

#### 4 Ajiste Respiratè a

Plase tou de men ou sou respiratè a. Rale souf ou byen vit epi lage souf ou. Si ou santi souf ou kite respiratè a vit, ajiste pati ki nan nen w lan; si sa fèt arebò respiratè a, reajiste fil yo.

Repete jiskaske ou byen sele li. Si ou pa kapab byen sele li, eseye yon lòt respiratè.

**6** Mete Respiratè a

Evite manyen respiratè a pandan wap itilize li. **Si ou fè sa, lave men ou.** 

Remak: Si ou re-itilize respiratè w la, mete gan lè wap enspekte ak mete respiratè a. Evite manyen figi ou (ki gen ladan je ou, nen ou, ak bouch ou) pandan pwosesis la.