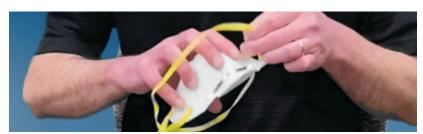

#### Mete yon Respiratè

Mete respiratè a nan men ou epi kenbe pati kap kouvri nen ou an avèk pwent dwèt ou epi fil yo ap pandye anba men ou.

Kouvri bouch ou ak nen ou avèk respiratè a, epi asire w pa genyen okenn espas (tankou bab, cheve, ak linèt) ant figi ou ak respiratè a.

Pase fil la sou tèt ou epi repoze li pa dèyè tèt ou. Si ou gen yon dezyèm fil, mete anba fil la nan kou ou ak anba zòrèy ou. Pa kwaze fil yo.

Si resipratè ou a gen yon klip metal nan nen an, itilize pwent dwèt ou yo ak tou de men ou pou ou ka fè zòn nen an pran fòm nen pa ou.