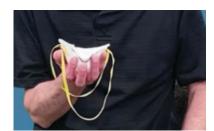

#### Mete yon Respiratè

Mete respiratè a nan men ou epi kenbe pati kap kouvri nen ou an avèk pwent dwèt ou epi fil yo ap pandye anba men ou.

Kouvri bouch ou ak nen ou avèk respiratè a, epi asire w pa genyen okenn espas (tankou bab, cheve, ak linèt) ant figi ou ak respiratè a.

Pase fil la sou tèt ou epi repoze li pa dèyè tèt ou. Si ou gen yon dezyèm fil, mete anba fil la nan kou ou ak anba zòrèy ou. Pa kwaze fil yo.

Si resipratè ou a gen yon klip metal nan nen an, itilize pwent dwèt ou yo ak tou de men ou pou ou ka fè zòn nen an pran fòm nen pa ou.