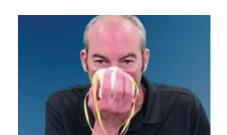

#### 4 Ajiste Respiratè a

Plase tou de men ou sou respiratè a. Rale souf ou byen vit epi lage souf ou. Si ou santi souf ou kite respiratè a vit, ajiste pati ki nan nen w lan; si sa fèt arebò respiratè a, reajiste fil yo.

Repete jiskaske ou byen sele li. Si ou pa kapab byen sele li, eseye yon lòt respiratè.

**6** Mete Respiratè a

Evite manyen respiratè a pandan wap itilize li. **Si ou fè sa, lave men ou.** 

Remak: Si ou re-itilize respiratè w la, mete gan lè wap enspekte ak mete respiratè a. Evite manyen figi ou (ki gen ladan je ou, nen ou, ak bouch ou) pandan pwosesis la.