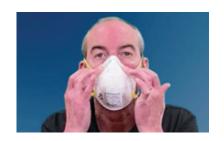

#### 4 Ajiste Respiratè a

Plase tou de men ou sou respiratè a. Rale souf ou byen vit epi lage souf ou. Si ou santi souf ou kite respiratè a vit, ajiste pati ki nan nen w lan; si sa fèt arebò respiratè a, reajiste fil yo.

Repete jiskaske ou byen sele li. Si ou pa kapab byen sele li, eseye yon lòt respiratè.

**6** Mete Respiratè a

Evite manyen respiratè a pandan wap itilize li. **Si ou fè sa, lave men ou.** 

Remak: Si ou re-itilize respiratè w la, mete gan lè wap enspekte ak mete respiratè a. Evite manyen figi ou (ki gen ladan je ou, nen ou, ak bouch ou) pandan pwosesis la.