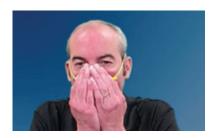

#### Mete yon Respiratè

Mete respiratè a nan men ou epi kenbe pati kap kouvri nen ou an avèk pwent dwèt ou epi fil yo ap pandye anba men ou.

Kouvri bouch ou ak nen ou avèk respiratè a, epi asire w pa genyen okenn espas (tankou bab, cheve, ak linèt) ant figi ou ak respiratè a.