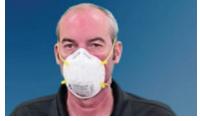

#### Mete yon Respiratè

Mete respiratè a nan men ou epi kenbe pati kap kouvri nen ou an avèk pwent dwèt ou epi fil yo ap pandye anba men ou.

Kouvri bouch ou ak nen ou avèk respiratè a, epi asire w pa genyen okenn espas (tankou bab, cheve, ak linèt) ant figi ou ak respiratè a.