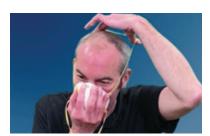

Pase fil la sou tèt ou epi repoze li pa dèyè tèt ou. Si ou gen yon dezyèm fil, mete anba fil la nan kou ou ak anba zòrèy ou. Pa kwaze fil yo.

Si resipratè ou a gen yon klip metal nan nen an, itilize pwent dwèt ou yo ak tou de men ou pou ou ka fè zòn nen an pran fòm nen pa ou.