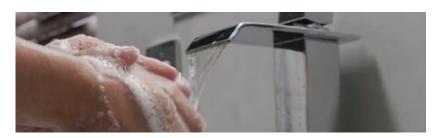

#### 1 Hugasan ang Iyong mga Kamay

Hugasan ang iyong mga kamay gamit ang sabon at tubig o solusyong pangkamay na naglalaman ng hindi bababa sa 60% alkohol.