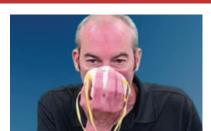

#### 4 Ayusin ang Respirator

Ilagay ang parehong kamay sa ibabaw ng respirator. Huminga nang mabilis paloob at huminga nang palabas. Kung nararamdaman mo ang pagtagas mula sa ilong, muling ayusin ang nosepiece; kung ang pagtagas ay nagmumula sa mga gilid ng respirator, muling ayusin ang mga tali.

Ulitin hanggang makuha mo ang wastong selyo. Kung hindi mo makuha ang wastong selyo, subukan ang iba pang respirator.

#### **5** Isuot ang Respirator

Iwasang hawakan ang respirator habang ginagamit ito. **Kung nahawakan mo, hugasan ang iyong mga kamay.** 

Tandaan: Kung gagamitin mong muli ang iyong respirator, magsuot ng guwantes kapag nagsusuri at naglalagay ng respirator. Iwasang hawakan ang iyong mukha (kabilang ang iyong mga mata, ilong, at bibig) habang nasa proseso.