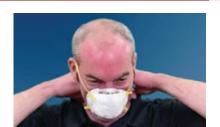

#### 4 Ayusin ang Respirator

Ilagay ang parehong kamay sa ibabaw ng respirator. Huminga nang mabilis paloob at huminga nang palabas. Kung nararamdaman mo ang pagtagas mula sa ilong, muling ayusin ang nosepiece; kung ang pagtagas ay nagmumula sa mga gilid ng respirator, muling ayusin ang mga tali.

Ulitin hanggang makuha mo ang wastong selyo. Kung hindi mo makuha ang wastong selyo, subukan ang iba pang respirator.