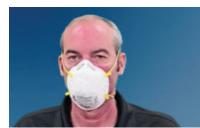

#### **5** Isuot ang Respirator

Iwasang hawakan ang respirator habang ginagamit ito. **Kung nahawakan mo, hugasan ang iyong mga kamay.** 

Tandaan: Kung gagamitin mong muli ang iyong respirator, magsuot ng guwantes kapag nagsusuri at naglalagay ng respirator. Iwasang hawakan ang iyong mukha (kabilang ang iyong mga mata, ilong, at bibig) habang nasa proseso.