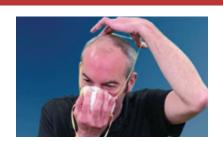

#### Ilagay ang Respirator

Hawakan ang respirator sa iyong kamay na ang nosepiece ay nasa dulo ng iyong mga daliri at ang mga tali ay nakabitin sa ibaba ng iyong kamay.

Takpan ang iyong bibig at ilong ng respirator at siguruhing walang siwang (hal., buhok sa mukha, buhok, at salamin) sa pagitan ng iyong mukha at ng respirator.

Ilagay ang tali sa likod ng iyong ulo. Kung mayroon kang pangalawang tali, ilagay ang ibabang tali sa iyong leeg at sa ibaba ng iyong mga tainga. Huwag gawing nakakurus ang mga tali.

Kung ang iyong respirator ay may bakal na pangipit sa ilong, gamitin ang mga dulo ng daliri ng parehong kamay upang ikorte ang lugar ng ilong sa hugis ng iyong ilong.