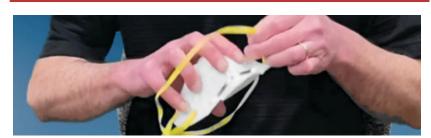

#### Ilagay ang Respirator

Hawakan ang respirator sa iyong kamay na ang nosepiece ay nasa dulo ng iyong mga daliri at ang mga tali ay nakabitin sa ibaba ng iyong kamay.

Takpan ang iyong bibig at ilong ng respirator at siguruhing walang siwang (hal., buhok sa mukha, buhok, at salamin) sa pagitan ng iyong mukha at ng respirator.

Ilagay ang tali sa likod ng iyong ulo. Kung mayroon kang pangalawang tali, ilagay ang ibabang tali sa iyong leeg at sa ibaba ng iyong mga tainga. Huwag gawing nakakurus ang mga tali.

Kung ang iyong respirator ay may bakal na pangipit sa ilong, gamitin ang mga dulo ng daliri ng parehong kamay upang ikorte ang lugar ng ilong sa hugis ng iyong ilong.