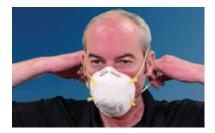

#### Ilagay ang Respirator

Hawakan ang respirator sa iyong kamay na ang nosepiece ay nasa dulo ng iyong mga daliri at ang mga tali ay nakabitin sa ibaba ng iyong kamay.

Takpan ang iyong bibig at ilong ng respirator at siguruhing walang siwang (hal., buhok sa mukha, buhok, at salamin) sa pagitan ng iyong mukha at ng respirator.

Ilagay ang tali sa likod ng iyong ulo. Kung mayroon kang pangalawang tali, ilagay ang ibabang tali sa iyong leeg at sa ibaba ng iyong mga tainga. Huwag gawing nakakurus ang mga tali.

Kung ang iyong respirator ay may bakal na pangipit sa ilong, gamitin ang mga dulo ng daliri ng parehong kamay upang ikorte ang lugar ng ilong sa hugis ng iyong ilong.

#### 4 Ayusin ang Respirator

Ilagay ang parehong kamay sa ibabaw ng respirator. Huminga nang mabilis paloob at huminga nang palabas. Kung nararamdaman mo ang pagtagas mula sa ilong, muling ayusin ang nosepiece; kung ang pagtagas ay nagmumula sa mga gilid ng respirator, muling ayusin ang mga tali.

Ulitin hanggang makuha mo ang wastong selyo. Kung hindi mo makuha ang wastong selyo, subukan ang iba pang respirator.