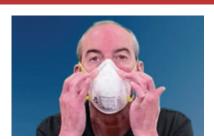

#### Ilagay ang Respirator

Hawakan ang respirator sa iyong kamay na ang nosepiece ay nasa dulo ng iyong mga daliri at ang mga tali ay nakabitin sa ibaba ng iyong kamay.

Takpan ang iyong bibig at ilong ng respirator at siguruhing walang siwang (hal., buhok sa mukha, buhok, at salamin) sa pagitan ng iyong mukha at ng respirator.

Ilagay ang tali sa likod ng iyong ulo. Kung mayroon kang pangalawang tali, ilagay ang ibabang tali sa iyong leeg at sa ibaba ng iyong mga tainga. Huwag gawing nakakurus ang mga tali.

Kung ang iyong respirator ay may bakal na pangipit sa ilong, gamitin ang mga dulo ng daliri ng parehong kamay upang ikorte ang lugar ng ilong sa hugis ng iyong ilong.