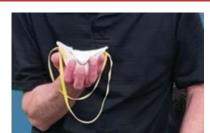

Ilagay ang tali sa likod ng iyong ulo. Kung mayroon kang pangalawang tali, ilagay ang ibabang tali sa iyong leeg at sa ibaba ng iyong mga tainga. Huwag gawing nakakurus ang mga tali.

Kung ang iyong respirator ay may bakal na pangipit sa ilong, gamitin ang mga dulo ng daliri ng parehong kamay upang ikorte ang lugar ng ilong sa hugis ng iyong ilong.