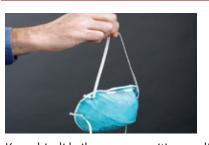

## **6** Tanggalin ang Respirator

Hugasan ang iyong mga kamay.

Tanggalin ang respirator mula sa likod. Huwag hawakan ang harap.

### **7** Itapon ang Respirator

Kung hindi kailangang gamiting muli ang respirator dahil sa kakulangan ng panustos, itapon ito sa basurahang may takip. Hugasan ang iyong mga kamay.

Para sa karagdagang impormasyon, panoorin ang maikling video, "Paglalagay at Pagtatanggal ng Respirator".