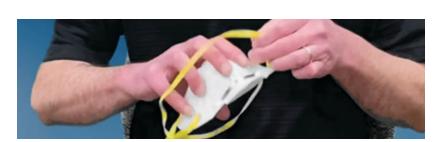

#### 3 戴上呼吸面罩

用手托着面罩,将鼻夹 置于指尖处, 松紧带垂 脸部与面罩间无任何缝 在手部下方。

用面罩覆盖口鼻并确保 隙(如,胡须、头发以 及眼镜)。

将松紧带拉到头部后 方,固定在偏上部分。 若有第二条松紧带,将 皮鼻夹区域,使其贴合 底部的松紧带固定到耳 朵下方脖颈处。请勿交 叉松紧带。

若您的面罩带有金属 鼻夹,用双手指尖按压 鼻部。