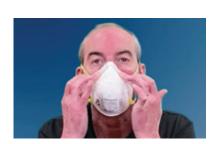

#### 3 戴上呼吸面罩

用手托着面罩,将鼻夹 置于指尖处, 松紧带垂 脸部与面罩间无任何缝 在手部下方。

用面罩覆盖口鼻并确保 隙(如,胡须、头发以 及眼镜)。

将松紧带拉到头部后 方,固定在偏上部分。 若有第二条松紧带,将 皮鼻夹区域,使其贴合 底部的松紧带固定到耳 朵下方脖颈处。请勿交 叉松紧带。

若您的面罩带有金属 鼻夹,用双手指尖按压 鼻部。

### 4 调整呼吸面罩

将双手置于面罩上。快 速吸气, 然后呼气。若 感到鼻部有漏气, 调整 鼻夹;若面罩边缘有漏 气,调整松紧带。

重复上述步骤直到面罩 完全贴合。若无法正确 贴合,请更换面罩。