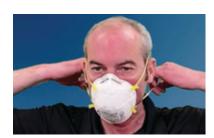

#### 3 戴上呼吸面罩

用手托着面罩,将鼻夹 置于指尖处, 松紧带垂 脸部与面罩间无任何缝 在手部下方。

用面罩覆盖口鼻并确保 隙(如,胡须、头发以 及眼镜)。

将松紧带拉到头部后 方,固定在偏上部分。 若有第二条松紧带,将 皮鼻夹区域,使其贴合 底部的松紧带固定到耳 朵下方脖颈处。请勿交 叉松紧带。

若您的面罩带有金属 鼻夹,用双手指尖按压 鼻部。

### 4 调整呼吸面罩

将双手置于面罩上。快 速吸气, 然后呼气。若 感到鼻部有漏气, 调整 鼻夹;若面罩边缘有漏 气,调整松紧带。

重复上述步骤直到面罩 完全贴合。若无法正确 贴合,请更换面罩。