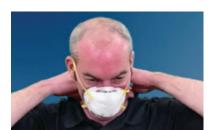

#### 3 戴上呼吸面罩

用手托着面罩,将鼻夹 置于指尖处, 松紧带垂 脸部与面罩间无任何缝 在手部下方。

用面罩覆盖口鼻并确保 隙(如,胡须、头发以 及眼镜)。

将松紧带拉到头部后 方,固定在偏上部分。 若有第二条松紧带,将 皮鼻夹区域,使其贴合 底部的松紧带固定到耳 朵下方脖颈处。请勿交 叉松紧带。

若您的面罩带有金属 鼻夹,用双手指尖按压 鼻部。

### 4 调整呼吸面罩

将双手置于面罩上。快 速吸气, 然后呼气。若 感到鼻部有漏气, 调整 鼻夹;若面罩边缘有漏 气,调整松紧带。

重复上述步骤直到面罩 完全贴合。若无法正确 贴合,请更换面罩。