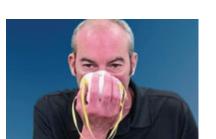

#### 3 戴上呼吸面罩

用手托着面罩,将鼻夹 置于指尖处, 松紧带垂 脸部与面罩间无任何缝 在手部下方。

用面罩覆盖口鼻并确保 隙(如,胡须、头发以 及眼镜)。

将松紧带拉到头部后 方,固定在偏上部分。 若有第二条松紧带,将 皮鼻夹区域,使其贴合 底部的松紧带固定到耳 朵下方脖颈处。请勿交 叉松紧带。

若您的面罩带有金属 鼻夹,用双手指尖按压 鼻部。

### 4 调整呼吸面罩

将双手置于面罩上。快 速吸气, 然后呼气。若 感到鼻部有漏气, 调整 鼻夹;若面罩边缘有漏 气,调整松紧带。

重复上述步骤直到面罩 完全贴合。若无法正确 贴合,请更换面罩。