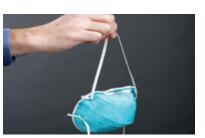

## 6 取下呼吸面罩

洗手。

从后部取下呼吸面罩。 请勿触摸面罩前部。

# 7 丢弃呼吸面罩

若无需因供给不足而重复 使用呼吸面罩,请将其弃置 于封闭的废物容器中。洗手。

更多信息,请观 看短视频"佩戴与 口罩"。▶