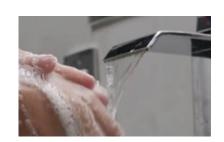

# 正确佩戴呼吸面罩的七个步骤

遵循以下步骤正确佩戴与取下呼吸面罩,保护您和他人的安全。

#### ① 洗手



用肥皂与清水洗手,或使用酒精含量60%以上 的免水洗手液。

### 2 检查呼吸面罩



检查面罩是否有破损。若面罩破损或潮湿, 请勿 使用。

#### 3 戴上呼吸面罩



用手托着面罩,将鼻夹 置于指尖处, 松紧带垂 脸部与面罩间无任何缝 在手部下方。



用面罩覆盖口鼻并确保 隙(如,胡须、头发以 及眼镜)。



将松紧带拉到头部后 方,固定在偏上部分。 若有第二条松紧带,将 皮鼻夹区域,使其贴合 底部的松紧带固定到耳 朵下方脖颈处。请勿交 叉松紧带。



若您的面罩带有金属 鼻夹,用双手指尖按压 鼻部。

### 4 调整呼吸面罩



将双手置于面罩上。快 速吸气, 然后呼气。若 感到鼻部有漏气, 调整 鼻夹;若面罩边缘有漏 气,调整松紧带。



重复上述步骤直到面罩 完全贴合。若无法正确 贴合,请更换面罩。

# ⑤ 佩戴呼吸面罩



避免在使用时触摸面 罩。若触摸了面罩,请 洗手。

注意: 若需重复使用 呼吸面罩, 佩戴手套 来进行面罩检查与佩 戴。使用过程中避免 触摸面部(包括眼睛 与口鼻)。

## 6 取下呼吸面罩



洗手。



从后部取下呼吸面罩。 请勿触摸面罩前部。

# 7 丢弃呼吸面罩



若无需因供给不足而重复 使用呼吸面罩,请将其弃置 于封闭的废物容器中。洗手。

更多信息,请观 看短视频"佩戴与 口罩"。▶