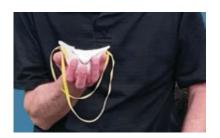

#### 3 戴上呼吸面罩

用手托着面罩,将鼻夹 置于指尖处, 松紧带垂 脸部与面罩间无任何缝 在手部下方。

用面罩覆盖口鼻并确保 隙(如,胡须、头发以 及眼镜)。

将松紧带拉到头部后 方,固定在偏上部分。 若有第二条松紧带,将 皮鼻夹区域,使其贴合 底部的松紧带固定到耳 朵下方脖颈处。请勿交 叉松紧带。

若您的面罩带有金属 鼻夹,用双手指尖按压 鼻部。