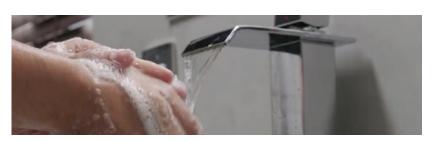

# 正确佩戴呼吸面罩的七个步骤

遵循以下步骤正确佩戴与取下呼吸面罩,保护您和他人的安全。

#### ① 洗手



用肥皂与清水洗手,或使用酒精含量60%以上 的免水洗手液。

### 2 检查呼吸面罩



检查面罩是否有破损。若面罩破损或潮湿, 请勿 使用。

#### 3 戴上呼吸面罩



用手托着面罩,将鼻夹 置于指尖处, 松紧带垂 脸部与面罩间无任何缝 在手部下方。



用面罩覆盖口鼻并确保 隙(如,胡须、头发以 及眼镜)。



将松紧带拉到头部后 方,固定在偏上部分。 若有第二条松紧带,将 皮鼻夹区域,使其贴合 底部的松紧带固定到耳 朵下方脖颈处。请勿交 叉松紧带。



若您的面罩带有金属 鼻夹,用双手指尖按压 鼻部。

### 4 调整呼吸面罩



将双手置于面罩上。快 速吸气, 然后呼气。若 感到鼻部有漏气, 调整 鼻夹;若面罩边缘有漏 气,调整松紧带。



重复上述步骤直到面罩 完全贴合。若无法正确 贴合,请更换面罩。

# ⑤ 佩戴呼吸面罩



避免在使用时触摸面 罩。若触摸了面罩,请 洗手。

注意: 若需重复使用 呼吸面罩, 佩戴手套 来进行面罩检查与佩 戴。使用过程中避免 触摸面部(包括眼睛 与口鼻)。

## 6 取下呼吸面罩



洗手。



从后部取下呼吸面罩。 请勿触摸面罩前部。

# 7 丢弃呼吸面罩



若无需因供给不足而重复 使用呼吸面罩,请将其弃置 于封闭的废物容器中。洗手。

更多信息,请观 看短视频"佩戴与 口罩"。▶