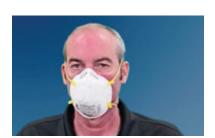

# ⑤ 佩戴呼吸面罩

避免在使用时触摸面 罩。若触摸了面罩,请 洗手。

注意: 若需重复使用 呼吸面罩, 佩戴手套 来进行面罩检查与佩 戴。使用过程中避免 触摸面部(包括眼睛 与口鼻)。