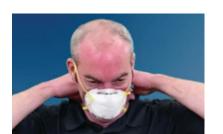

#### ③ 戴上呼吸面罩

用手托着面罩,将鼻夹 置于指尖处,松紧带垂 在手部下方。

用面罩覆盖口鼻并确保 脸部与面罩间无任何缝隙(如,胡须、头发以 及眼镜)。

将松紧带拉到头部 后方,固定在偏上 部分。若有第二条松紧 带,将底部的松紧带固 定到耳朵下方脖颈处。 请勿交叉松紧带。

若您的面罩带有金属鼻 夹,用双手指尖按压皮 鼻夹区域,使其贴合鼻 部。

### 4 调整呼吸面罩

将双手置于面罩上。快速吸气,然后呼气。若感到鼻部有漏气,调整 鼻夹;若面罩边缘有漏 气,调整松紧带。

重复上述步骤直到面罩 完全贴合。若无法正确 贴合,请更换面罩。