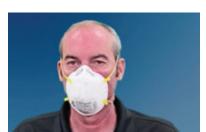

### 4 调整呼吸面罩

将双手置于面罩上。快速吸气,然后呼气。若感到鼻部有漏气,调整 鼻夹;若面罩边缘有漏 气,调整松紧带。

重复上述步骤直到面罩 完全贴合。若无法正确 贴合,请更换面罩。

## ❺ 佩戴呼吸面罩

避免在使用时触摸面 罩。若触摸了面罩,请 洗手。

注意:若需重复使用呼吸面罩,佩戴手套来进行面罩检查与佩戴。使用过程中避免触摸面部(包括眼睛与口鼻)。