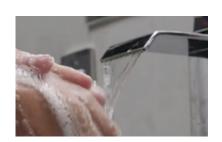

# 正确佩戴呼吸面罩的七个步骤

遵循以下步骤正确佩戴与取下呼吸面罩,保护您和他人的安全。

#### ① 洗手



用肥皂与清水洗手,或使用酒精含量60%以上的免水洗手液。

#### 2 检查呼吸面罩



检查面罩是否有破损。若面罩破损或潮湿,请勿 使用。

#### ③ 戴上呼吸面罩



用手托着面罩,将鼻夹 置于指尖处,松紧带垂 在手部下方。



用面罩覆盖口鼻并确保 脸部与面罩间无任何缝隙(如,胡须、头发以 及眼镜)。



将松紧带拉到头部 后方,固定在偏上 部分。若有第二条松紧 带,将底部的松紧带固 定到耳朵下方脖颈处。 请勿交叉松紧带。



若您的面罩带有金属鼻 夹,用双手指尖按压皮 鼻夹区域,使其贴合鼻 部。

### 4 调整呼吸面罩



将双手置于面罩上。快速吸气,然后呼气。若感到鼻部有漏气,调整 鼻夹;若面罩边缘有漏 气,调整松紧带。



重复上述步骤直到面罩 完全贴合。若无法正确 贴合,请更换面罩。

## ❺ 佩戴呼吸面罩



避免在使用时触摸面 罩。若触摸了面罩,请 洗手。

注意:若需重复使用呼吸面罩,佩戴手套来进行面罩检查与佩戴。使用过程中避免触摸面部(包括眼睛与口鼻)。

### 6 取下呼吸面罩



洗手。



从后部取下呼吸面罩。 请勿触摸面罩前部。

## 7 丢弃呼吸面罩



若无需因供给不足而重复使 用呼吸面罩,请将其弃置于 封闭的废物容器中。洗手。

更多信息,请观 看短视频"佩戴与 □罩"。▶