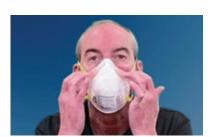

### 4 调整呼吸面罩

将双手置于面罩上。快速吸气,然后呼气。若感到鼻部有漏气,调整 鼻夹;若面罩边缘有漏 气,调整松紧带。

重复上述步骤直到面罩 完全贴合。若无法正确 贴合,请更换面罩。

## ❺ 佩戴呼吸面罩

避免在使用时触摸面 罩。若触摸了面罩,请 洗手。

注意:若需重复使用呼吸面罩,佩戴手套来进行面罩检查与佩戴。使用过程中避免触摸面部(包括眼睛与口鼻)。