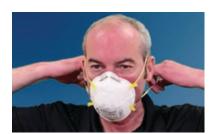

#### ③ 戴上呼吸面罩

用手托着面罩,将鼻夹 置于指尖处,松紧带垂 在手部下方。

用面罩覆盖口鼻并确保 脸部与面罩间无任何缝隙(如,胡须、头发以 及眼镜)。

将松紧带拉到头部 后方,固定在偏上 部分。若有第二条松紧 带,将底部的松紧带固 定到耳朵下方脖颈处。 请勿交叉松紧带。

若您的面罩带有金属鼻 夹,用双手指尖按压皮 鼻夹区域,使其贴合鼻 部。

### 4 调整呼吸面罩

将双手置于面罩上。快速吸气,然后呼气。若感到鼻部有漏气,调整 鼻夹;若面罩边缘有漏 气,调整松紧带。

重复上述步骤直到面罩 完全贴合。若无法正确 贴合,请更换面罩。