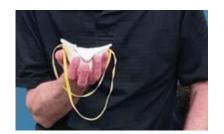

#### ③ 戴上呼吸面罩

用手托着面罩,将鼻夹 置于指尖处,松紧带垂 在手部下方。

用面罩覆盖口鼻并确保 脸部与面罩间无任何缝隙(如,胡须、头发以 及眼镜)。

将松紧带拉到头部 后方,固定在偏上 部分。若有第二条松紧 带,将底部的松紧带固 定到耳朵下方脖颈处。 请勿交叉松紧带。

若您的面罩带有金属鼻 夹,用双手指尖按压皮 鼻夹区域,使其贴合鼻 部。