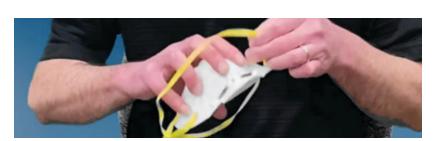

#### ③ 戴上呼吸面罩

用手托着面罩,将鼻夹 置于指尖处,松紧带垂 在手部下方。

用面罩覆盖口鼻并确保 脸部与面罩间无任何缝隙(如,胡须、头发以 及眼镜)。

将松紧带拉到头部 后方,固定在偏上 部分。若有第二条松紧 带,将底部的松紧带固 定到耳朵下方脖颈处。 请勿交叉松紧带。

若您的面罩带有金属鼻 夹,用双手指尖按压皮 鼻夹区域,使其贴合鼻 部。