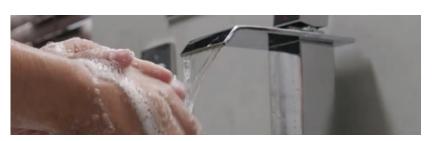

# 正确佩戴呼吸面罩的七个步骤

遵循以下步骤正确佩戴与取下呼吸面罩,保护您和他人的安全。

#### ① 洗手



用肥皂与清水洗手,或使用酒精含量60%以上的免水洗手液。

#### 2 检查呼吸面罩



检查面罩是否有破损。若面罩破损或潮湿,请勿 使用。

#### ③ 戴上呼吸面罩



用手托着面罩,将鼻夹 置于指尖处,松紧带垂 在手部下方。



用面罩覆盖口鼻并确保 脸部与面罩间无任何缝隙(如,胡须、头发以 及眼镜)。



将松紧带拉到头部 后方,固定在偏上 部分。若有第二条松紧 带,将底部的松紧带固 定到耳朵下方脖颈处。 请勿交叉松紧带。



若您的面罩带有金属鼻 夹,用双手指尖按压皮 鼻夹区域,使其贴合鼻 部。

### 4 调整呼吸面罩



将双手置于面罩上。快速吸气,然后呼气。若感到鼻部有漏气,调整 鼻夹;若面罩边缘有漏 气,调整松紧带。



重复上述步骤直到面罩 完全贴合。若无法正确 贴合,请更换面罩。

## ❺ 佩戴呼吸面罩



避免在使用时触摸面 罩。若触摸了面罩,请 洗手。

注意:若需重复使用呼吸面罩,佩戴手套来进行面罩检查与佩戴。使用过程中避免触摸面部(包括眼睛与口鼻)。

### 6 取下呼吸面罩



洗手。



从后部取下呼吸面罩。 请勿触摸面罩前部。

## 7 丢弃呼吸面罩



若无需因供给不足而重复使 用呼吸面罩,请将其弃置于 封闭的废物容器中。洗手。

更多信息,请观 看短视频"佩戴与 □罩"。▶