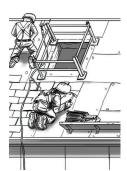

#### PLAN. PROVIDE. TRAIN.

Falls from ladders, scaffolds and roofs can be prevented!