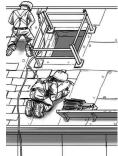

# PLAN. PROVIDE. TRAIN.

Falls from ladders, scaffolds and roofs can be prevented!