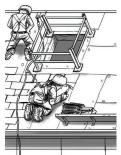

#### PLAN. PROVIDE. TRAIN.

Falls from ladders, scaffolds and roofs can be prevented!