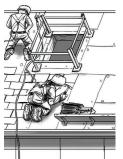

#### PLAN. PROVIDE. TRAIN.

Falls from ladders, scaffolds and roofs can be prevented!