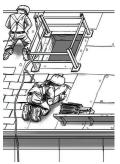

# PLAN. PROVIDE. TRAIN.

Falls from ladders, scaffolds and roofs can be prevented!