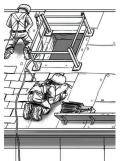

### PLAN. PROVIDE. TRAIN.

Falls from ladders, scaffolds and roofs can be prevented!