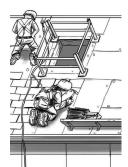

#### PLAN. PROVIDE. TRAIN.

Falls from ladders, scaffolds and roofs can be prevented!