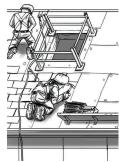

### PLAN. PROVIDE. TRAIN.

Falls from ladders, scaffolds and roofs can be prevented!