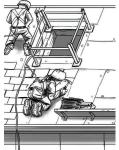

#### PLAN. PROVIDE. TRAIN.

Falls from ladders, scaffolds and roofs can be prevented!