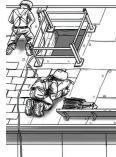

#### PLAN. PROVIDE. TRAIN.

Falls from ladders, scaffolds and roofs can be prevented!