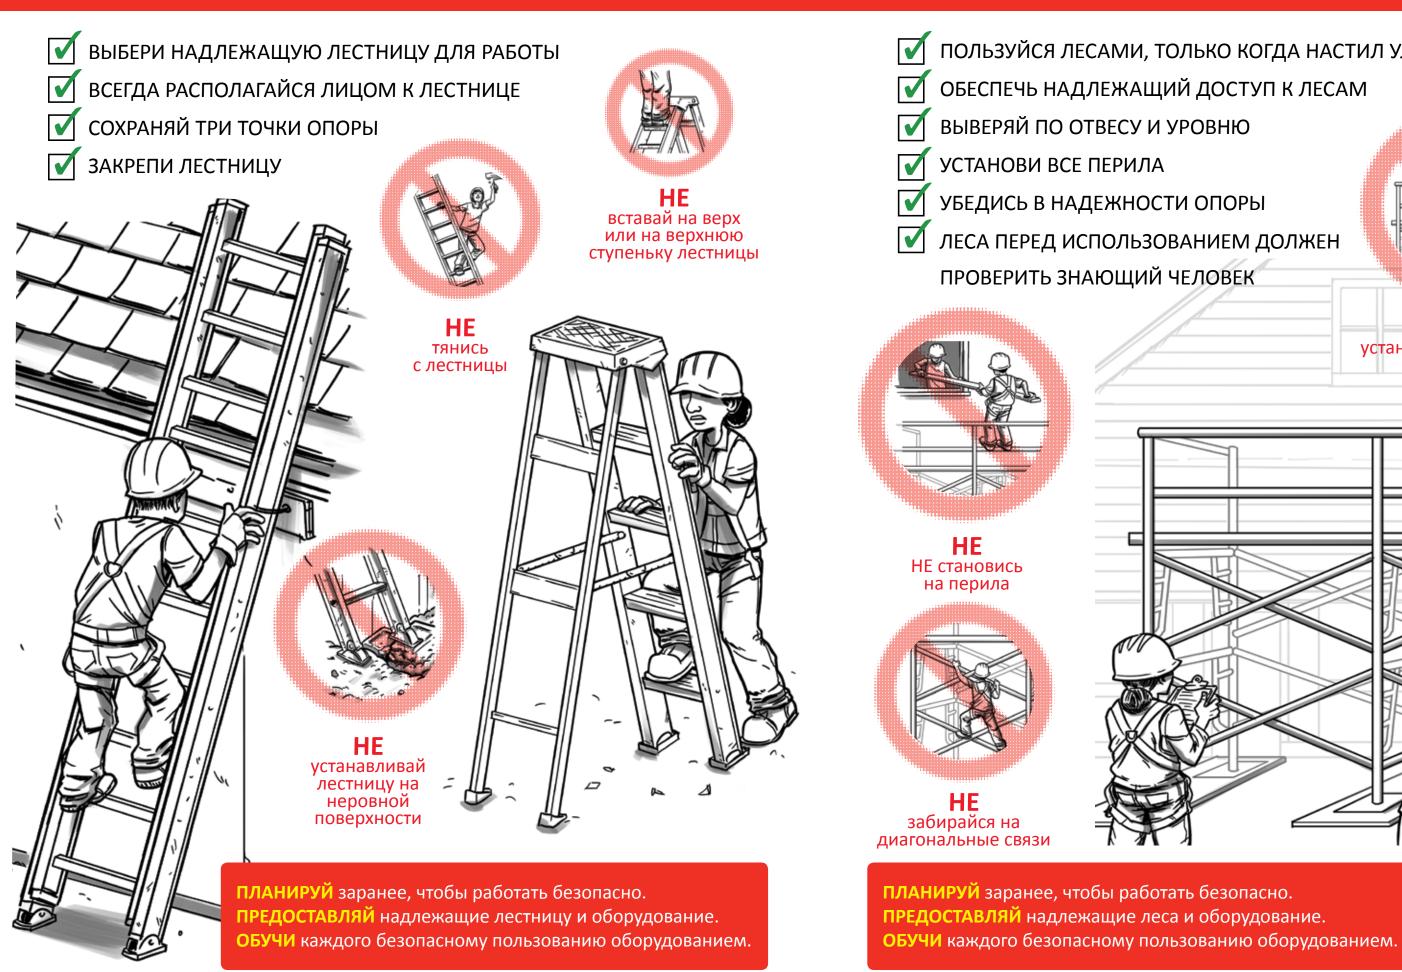

### ПАДЕНИЯ С ЛЕСТНИЦ МОЖНО ПРЕДОТВРАТИТЬ!

#### ПАДЕНИЯ С ЛЕСОВ МОЖНО ПРЕДОТВРАТИТЬ!

# ПОЛЬЗУЙСЯ ЛЕСАМИ, ТОЛЬКО КОГДА НАСТИЛ УЛОЖЕН ПОЛНОСТЬЮ