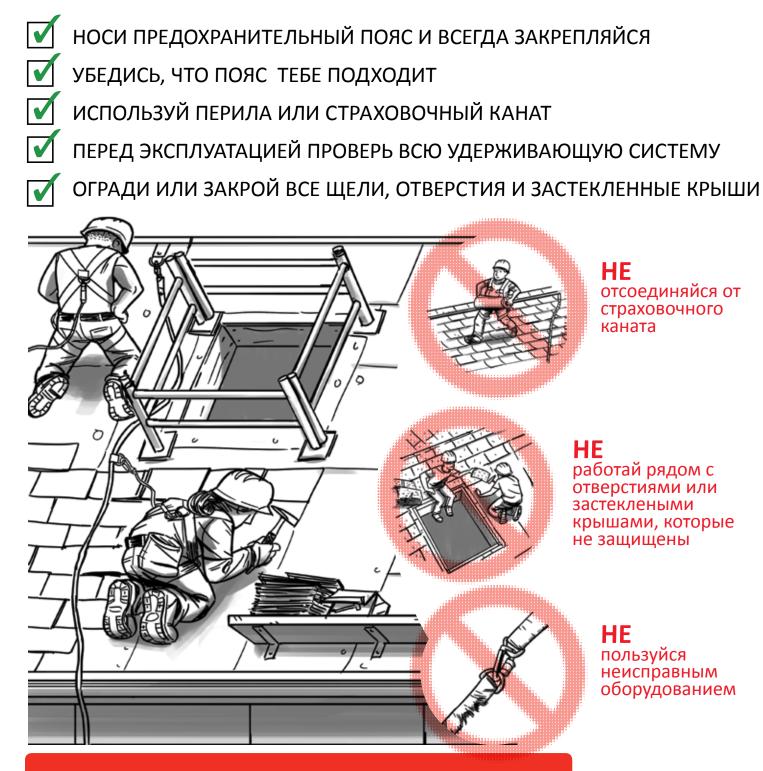

#### ПАДЕНИЯ С КРЫШ МОЖНО ПРЕДОТВРАТИТЬ!

До того, как я упал, я проработал в строительстве 10 лет. Разбито здоровье, и финансы подорваны.

Помни о технике безопасности. Используй надлежащее оборудование.

<u>Безопасность выгодна. Травматизм убыточен.</u> www.osha.gov/stopfalls/

ПЛАНИРУЙ заранее, чтобы работать безопасно. ПРЕДОСТАВЛЯЙ надлежащее оборудование. ОБУЧИ каждого безопасному пользованию оборудованием.

ПЛАНИРУЙ заранее, чтобы работать безопасно. ПРЕДОСТАВЛЯЙ надлежащее кровельное оборудование. ОБУЧИ каждого безопасному пользованию оборудованием.

Министерство труда США

Управление по технике езопасности и